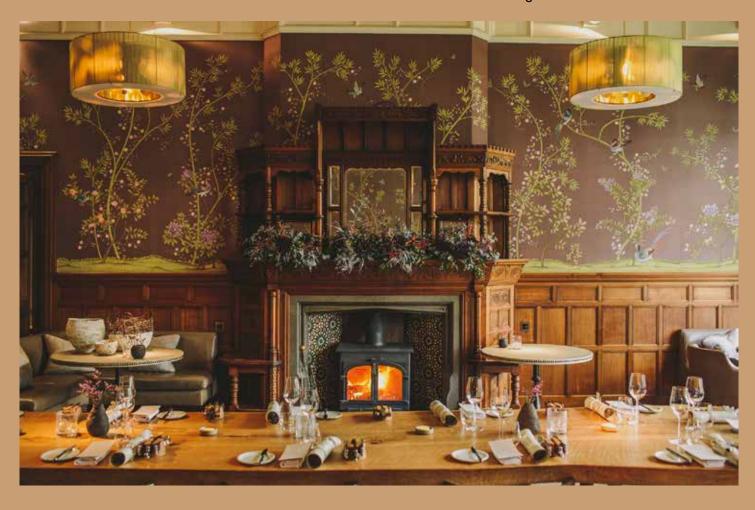

## DINING ROM

### **PRIVATE DINING**

Seats from 10 to 40 £10 canapes £60 for 2 course lunch £65 for 3 course lunch £85 for 3 course dinner Prices are inclusive of vat

Gather in the heart of the manor house. With a roaring fire and views onto the clocktower. The cosiest setting for a festive lunch or dinner.