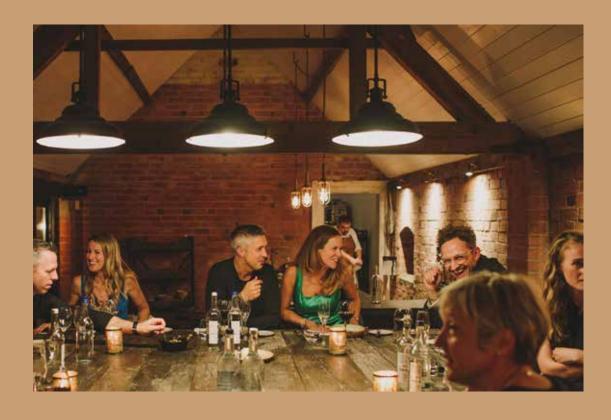

## BOXING DAY STAYCATION

### THE TWO NIGHT STAY 26TH-28TH DECEMBER

2 nights bed & breakfast

First night: 3 course dinner in the candelit Dining Room

Morning: morning festive workshop

Afternoon: Grazing lunch, afternoon wine tasting Second night: 6 course dinner in Smoke restaurant

Price from £825 for a Snug room, per person, based on 2 sharing