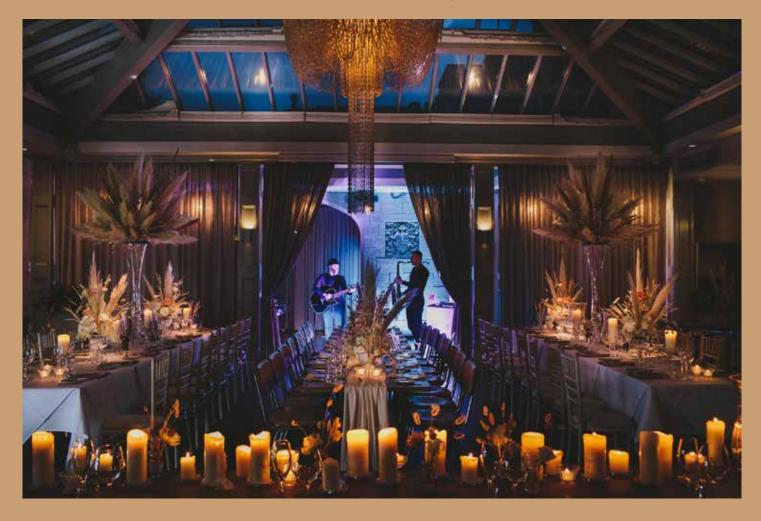

## THE COURTYARD

### **PRIVATE DINING**

Seats from 25-130 £10 canapes £60 for 2 course lunch £65 for 3 course lunch £85 for 3 course dinner Prices are inclusive of vat Minimum spends apply

A dramatic space with its own private bar and terrace, The Courtyard is the best of modern and historic. With its warm stone walls and glass atrium ceiling, your guests will be seated between candlelight and starlight.