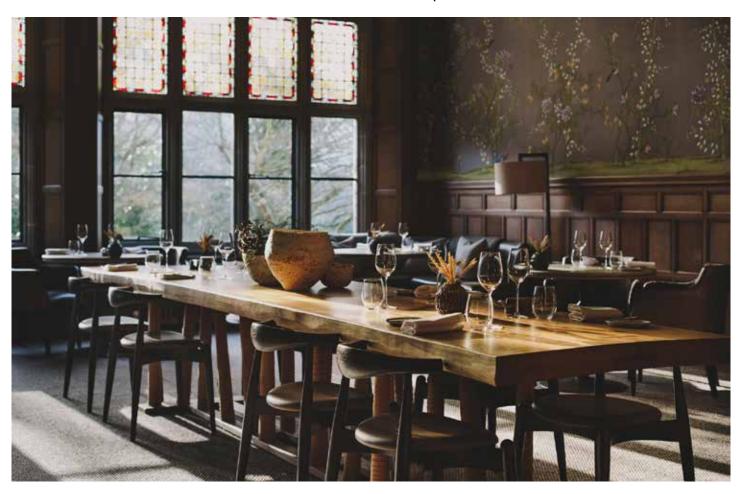

### DINING ROM

### **FEATURES**

In Manor House
Hand painted chinoserie walls
Views of the clocktower
Long hand carved oak table
Oak pannelling
Log fire
Laid with 1- 3 long tables

### **NUMBERS**

Minimum 8 Maximum 42

### **AVAILABILITY**

For private lunches and dinners