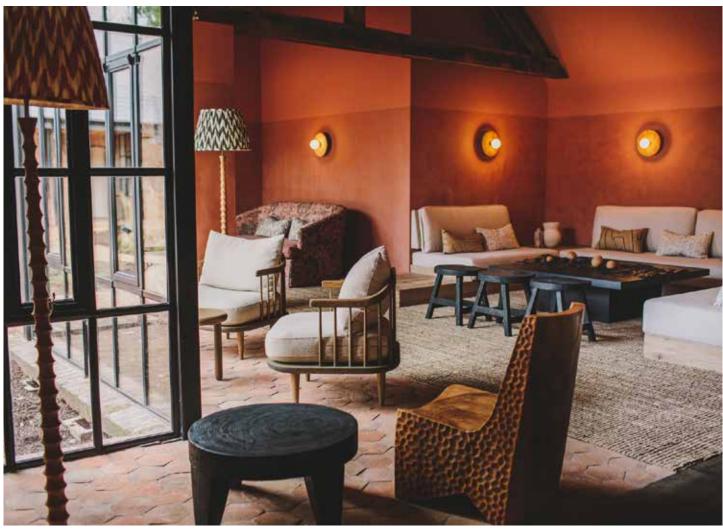

### THE COURTYARD

### **FEATURES**

Adjons Manor House
Private entrance
Glass roof
Warm stone walls
Abundant natural daylight
Second smaller atrium, separated by a curtain
Private bar
Outdoor terrace with covered pergola
BBQ on terrace

### **NUMBERS**

One table for up to 24 Long tables for up to 140 Round tables for up to 132 Additional 80 can be seated alfresco under the roofed pergola

### **AVAILABILITY**

9-5pm or 6:30-midnight Minimum spend applies for each session All menus are available in the Courtyard