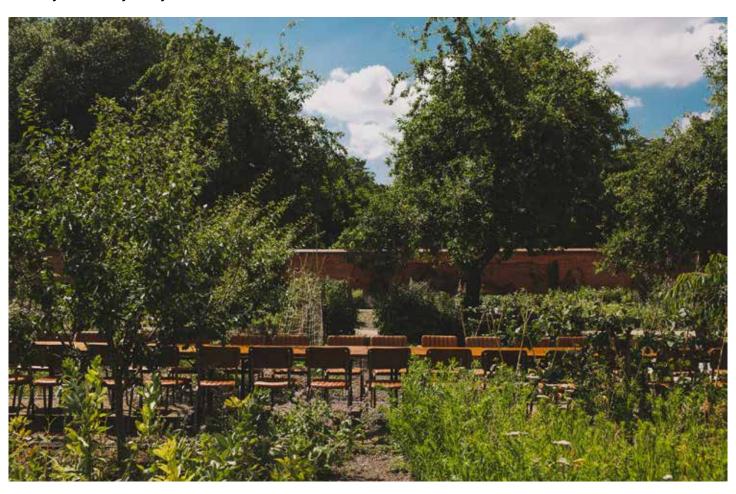

## SUNDAYS IN THE GARDEN

### **FEATURES**

The original Victorian walled garden Includes indoor hire of Grace & Savour Alfresco dining

### **NUMBERS**

Minimum 25 Maximum 58 indoors Maxiumum 100 outdoors

### **AVAILABILITY**

Sundays-Tuesdays only