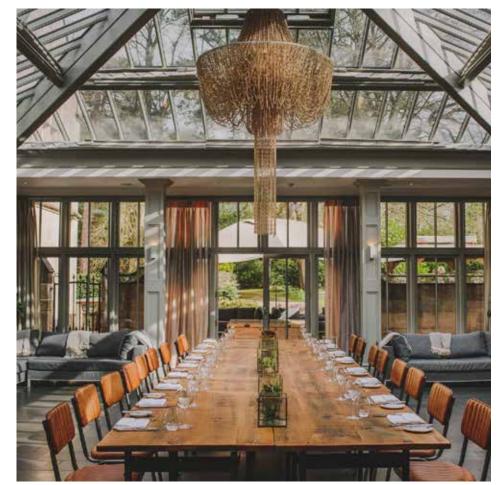

### GRACE & SAVOUR

### FEATURES

In the Walled Garden Beautiful views of garden Floor to ceiling Crittal windows Crafted aesthetic

### **NUMBERS**

Minimum 24 Maximum 58 indoors Maxiumum 100 outdoors (see garden packages)

### **AVAILABILITY**

Sundays-Tuesdays only For private lunches and dinners Hire fees start from £1500 (date dependent)