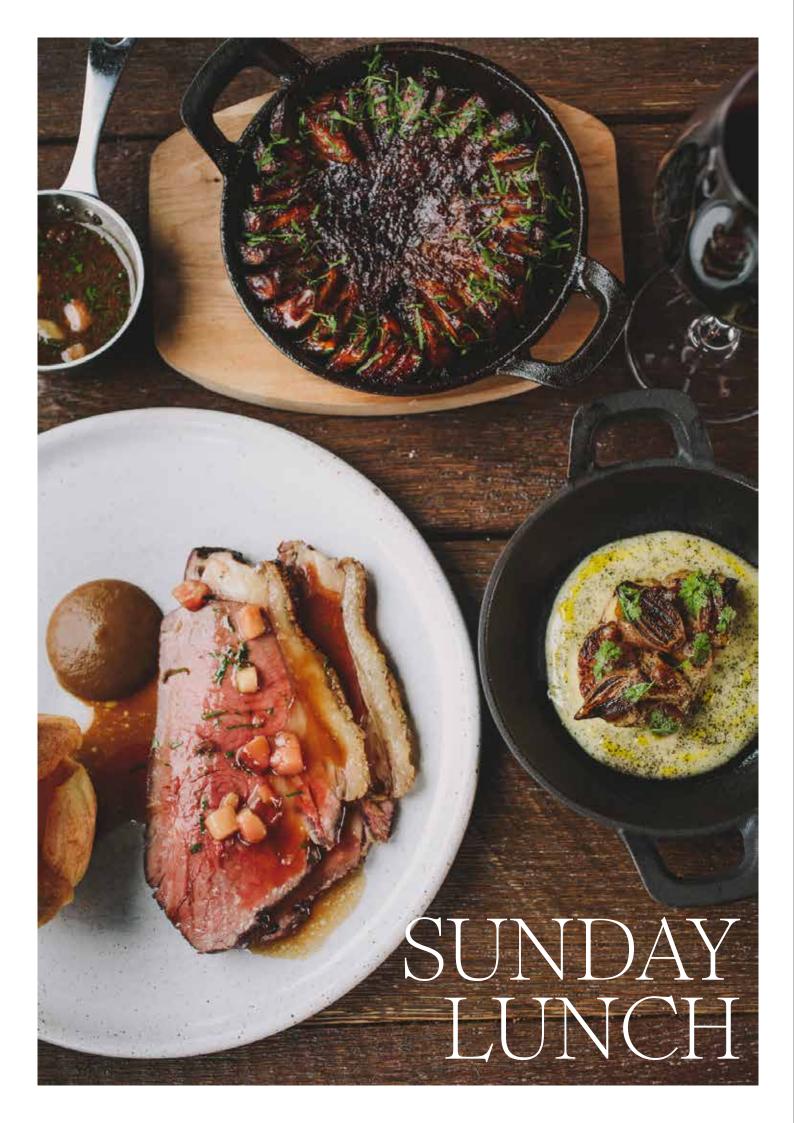

### MAIN

\_

ROAST BEEF Bone marrow gravy

COTSWOLD CHICKEN
Pea, lettuce, bacon

COD XO beurre blanc, sea vegetables

All served with boulangere potatoes

### **DESSERT**

\_

BAKED ALASKA Blackberry, custard

CHOCOLATE DELICE
Poached pear, yoghurt sorbet

BROWN SUGAR BRÛLÉE Lingonberry compote, crème fraiche ice-cream

All guests will eat the same menu, (one starter, one main, one dessert) unless they have an allergy or dietary. Vegetarian options are offered as a second option as well.