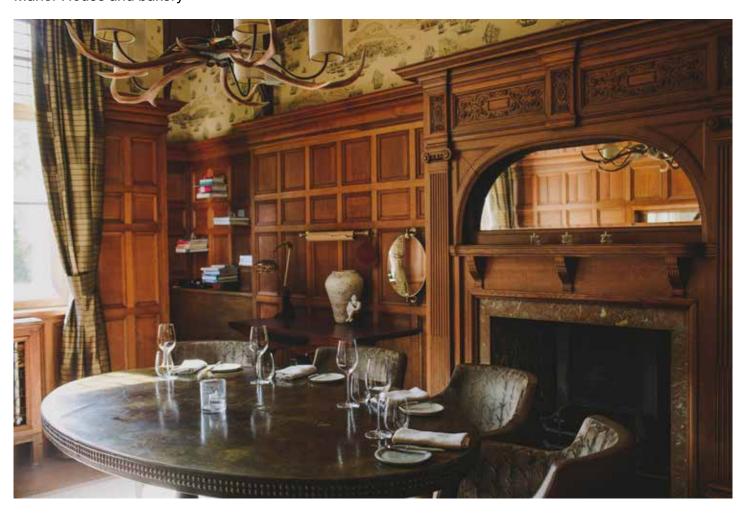

### DINING ROM

### **FEATURES**

In Manor House
Hand painted chinoserie walls
Views of the clocktower
Long hand carved oak table
Oak pannelling
Log fire
Laid with 1- 3 long tables

### **NUMBERS**

Minimum 8 Maximum 42

### **AVAILABILITY**

For private lunches and dinners