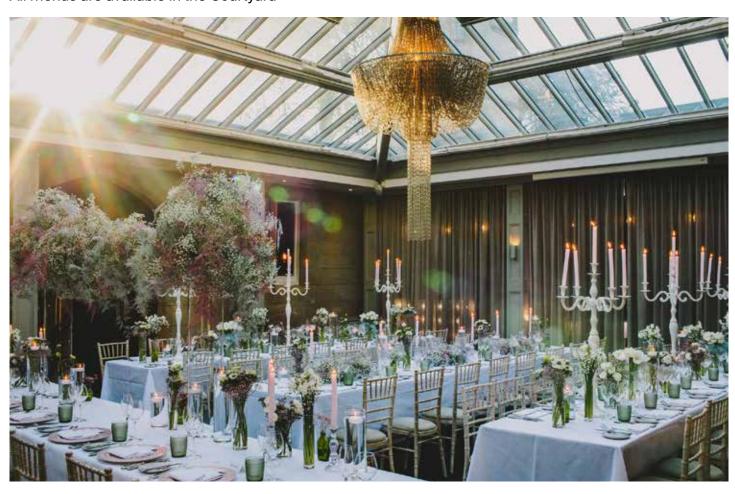

### THE COURTYARD

### **FEATURES**

Adjons Manor House
Private entrance
Glass roof
Warm stone walls
Abundant natural daylight
Second smaller atrium, separated by a curtain
Private bar
Outdoor terrace with covered pergola
BBQ on terrace

### **NUMBERS**

One table for up to 24 Long tables for up to 140 Round tables for up to 132 Additional 80 can be seated alfresco under the roofed pergola

### **AVAILABILITY**

9-5pm or 6:30-midnight Minimum spend applies for each session All menus are available in the Courtyard