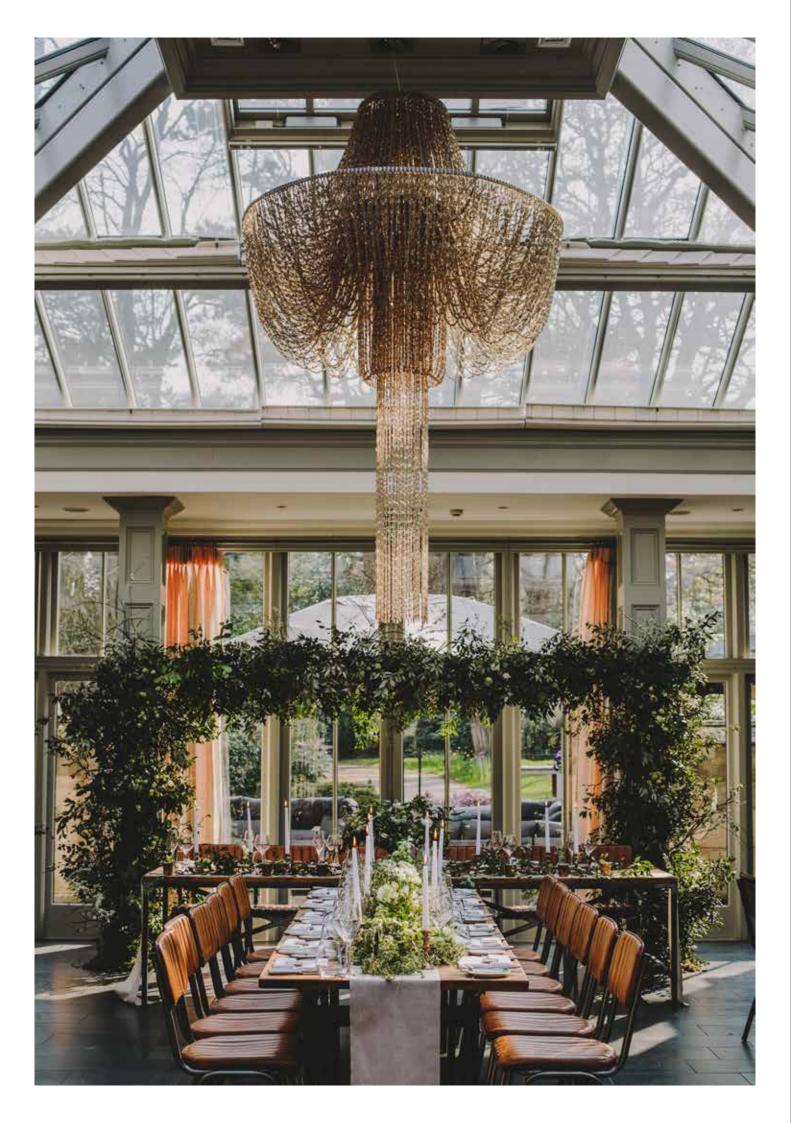

### THE COURTYARD

### **FEATURES**

Adjons Manor House
Private entrance
Glass roof
Warm stone walls
Abundant natural daylight
Second smaller atrium, separated by a curtain
Private bar
Outdoor terrace with covered pergola
BBQ on terrace

### **NUMBERS**

One table for up to 24 Long tables for up to 140 Round tables for up to 132 Additional 80 can be seated alfresco under the roofed pergola

### **AVAILABILITY**

9-5pm or 6:30-midnight Minimum spend applies for each session All menus are available in the Courtyard