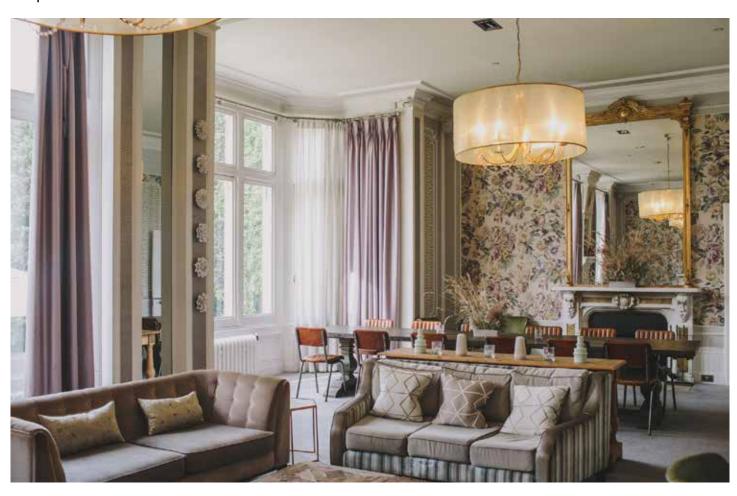

### DINING ROM

### **FEATURES**

In Manor House
Hand painted chinoserie walls
Views of the clocktower
Long hand carved oak table
Oak pannelling
Log fire
Laid with 1- 3 long tables

### **NUMBERS**

Minimum 8 Maximum 42

### **AVAILABILITY**

For private lunches and dinners