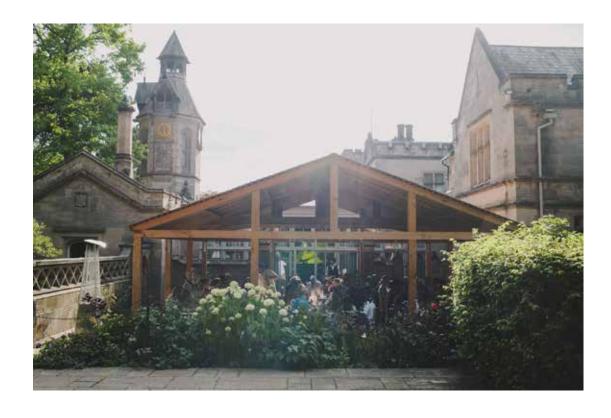

### THE COURTYARD

### **FEATURES**

Adjons Manor House
Private entrance
Glass roof
Warm stone walls
Abundant natural daylight
Second smaller atrium, separated by a curtain
Private bar
Outdoor terrace with covered pergola
BBQ on terrace

### **NUMBERS**

One table for up to 24 Long tables for up to 140 Round tables for up to 132 Additional 80 can be seated alfresco under the roofed pergola

### **AVAILABILITY**

9-5pm or 6:30-midnight Minimum spend applies for each session All menus are available in the Courtyard