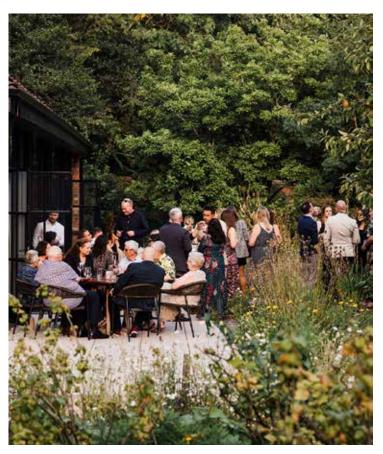

## SUNDAYS IN THE GARDEN

### **FEATURES**

The original Victorian walled garden Includes indoor hire of Grace & Savour Alfresco dining

### **NUMBERS**

Minimum 25 Maximum 58 indoors Maxiumum 100 outdoors

### **AVAILABILITY**

Sundays-Tuesdays only