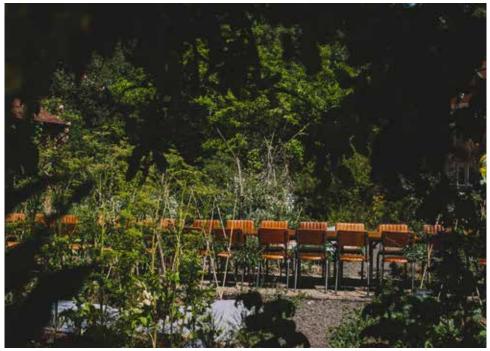

## SUNDAYS IN THE GARDEN

### **FEATURES**

The original Victorian walled garden Includes indoor hire of Grace & Savour Alfresco dining

### **NUMBERS**

Minimum 25 Maximum 58 indoors Maxiumum 100 outdoors

### **AVAILABILITY**

Sundays-Tuesdays only